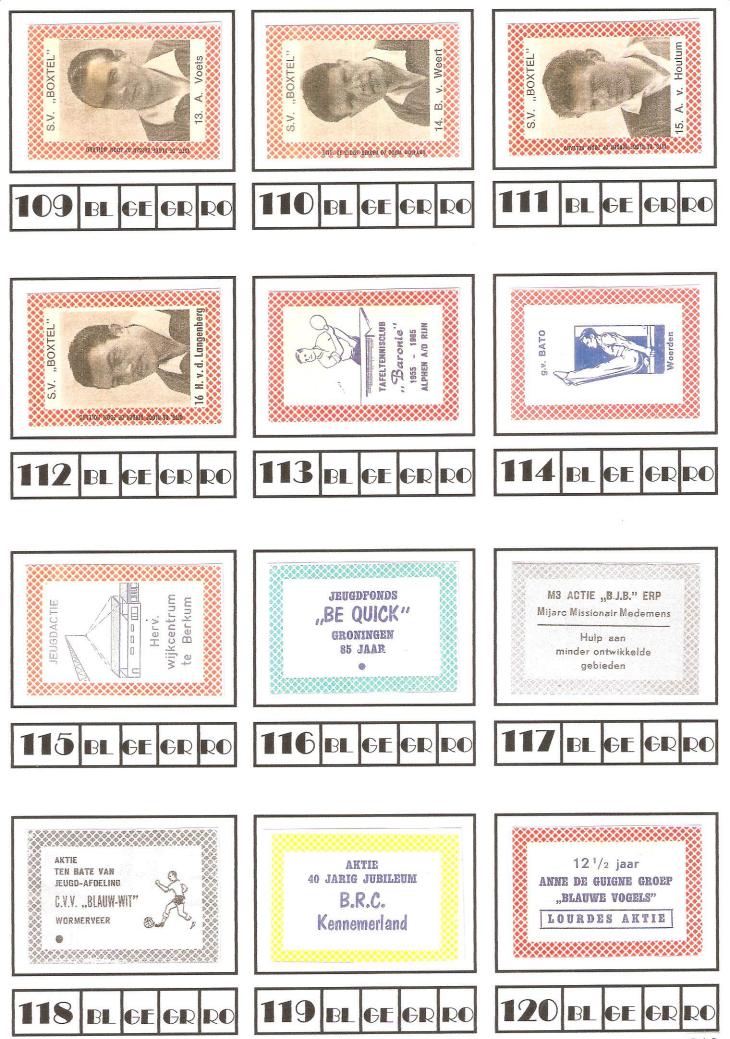

Lucífers-merken RUITJESRANDEN catalogus

## VERENIGINGEN CLUBS

Gemaakt door: R.E. Stuut <u>lucimerken@quicknet.nl</u> E. Kool <u>e.kool2@chello.nl</u>











A5

















Theo Kastelein

























Kloof opzij

Kloof onderaan





No. 10 zonder Kloof

3 Kloof onderaan







































**C4** 



















D3



**D4** 





D6



**D7** 





D9































































H4



































1936 Zwijndrecht 1966



GE

GR

B





Oosterling

Ali

30.

1936 Zwijndrecht 1966

(0)

Jong Jong-Holland



1936 Zwijndrecht 1966

Jannie ten Bloemendaal

28



Los

Marjan

26.





































K5











K8



0847108 WD02 30 H00201 30078 90 1989

DE RECOUR DERGEN



011C 06 11001 06068 05 700W HOF VID







L3









































Rotterdam











R2



































12 BL GE GR RO













MELISSANT WELISSANT WOOLIJKE Tippelaars" DEURNE - St. Jozef Par. BERRON BS3 BL GE GR RO BS3 BL GE GR RO

V7





V9











W5