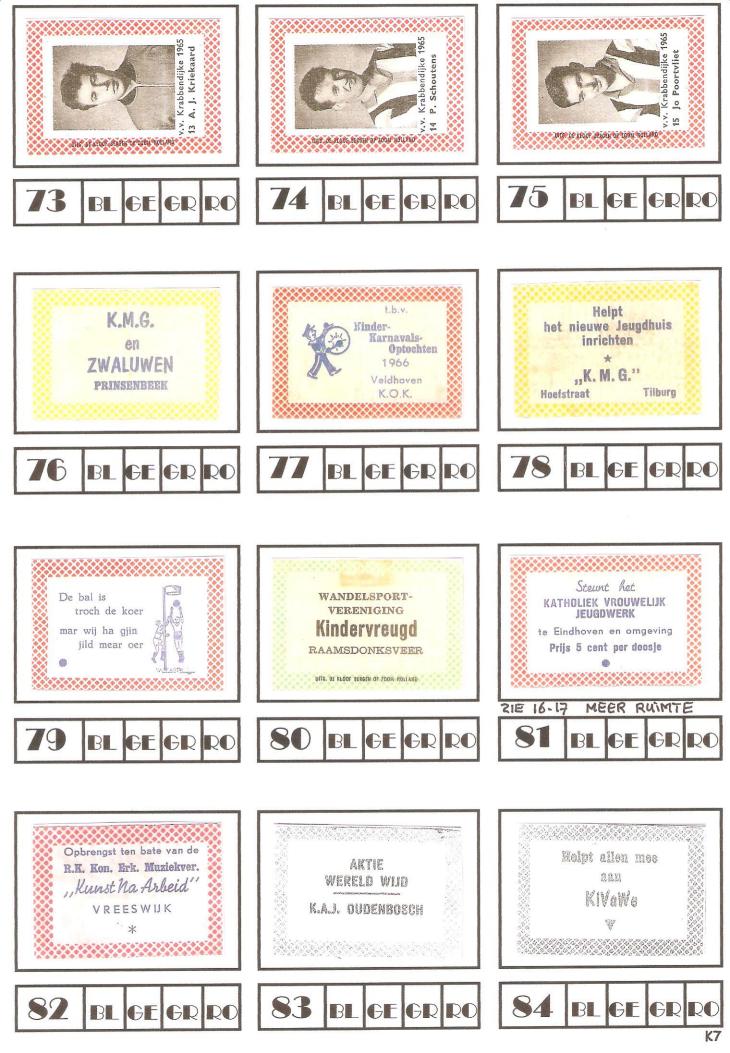

K8

0847108 WD02 30 H00201 30078 90 1989

DE RECOUR DERGEN

011C 06 11001 06068 05 700W HOF VID

L3

Rotterdam

R2

12 BL GE GR RO