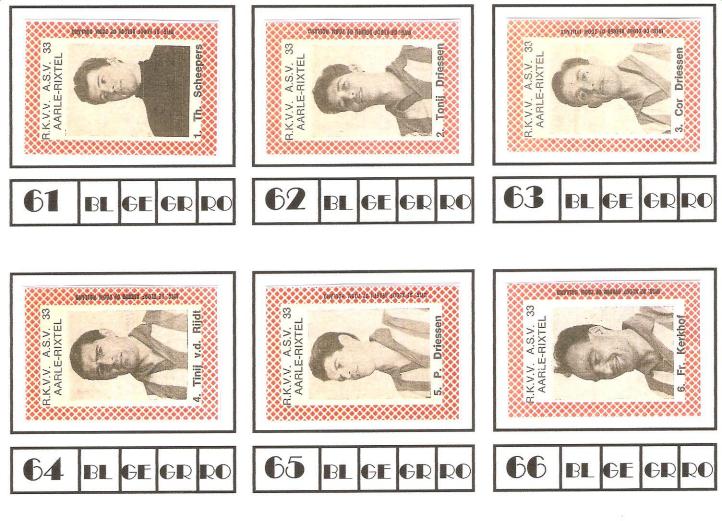

Lucífers-merken RUITJESRANDEN catalogus

## VERENIGINGEN CLUBS

Gemaakt door: R.E. Stuut <u>lucimerken@quicknet.nl</u> E. Kool <u>e.kool2@chello.nl</u>











A5

















Theo Kastelein

























Kloof opzij

Kloof onderaan





No. 10 zonder Kloof

3 Kloof onderaan







































**C4** 



















D3



**D4** 





D6



**D7** 





D9































































H4



































1936 Zwijndrecht 1966



GE

GR

B





Oosterling

Ali

30.

1936 Zwijndrecht 1966

(0)

Jong Jong-Holland



1936 Zwijndrecht 1966

Jannie ten Bloemendaal

28



Los

Marjan

26.





































K5











K8



0847108 WD02 30 H00201 30078 90 1989

DE RECOUR DERGEN



011C 06 11001 06068 05 700W HOF VID







L3









































Rotterdam











R2



































12 BL GE GR RO