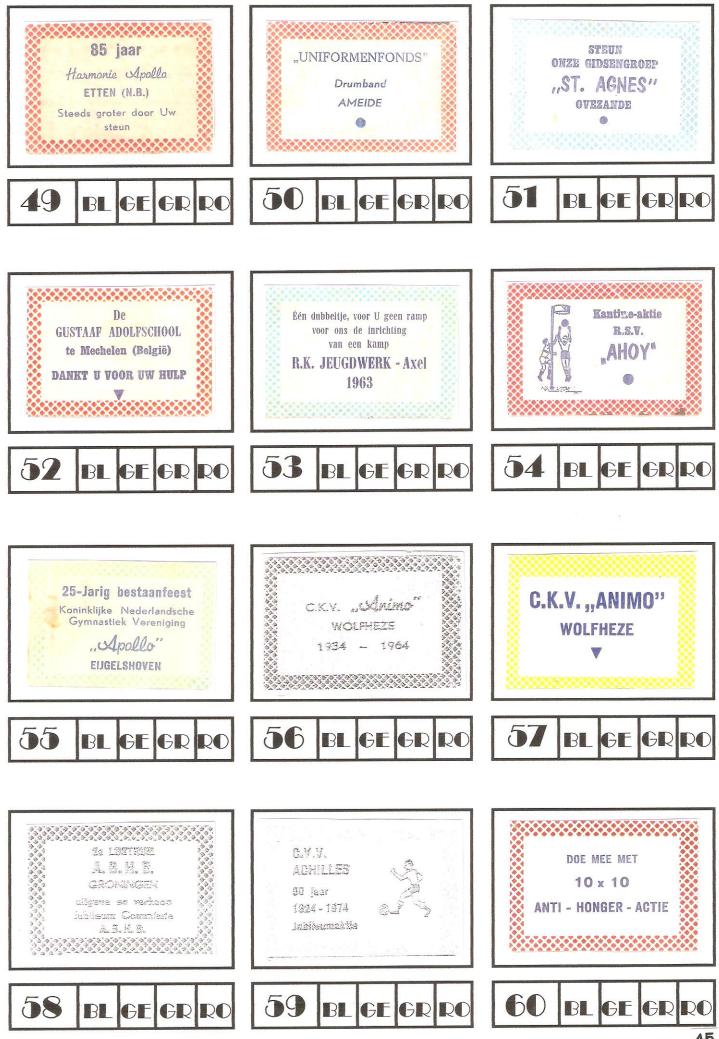

Lucífers-merken RUITJESRANDEN catalogus

## VERENIGINGEN CLUBS

Gemaakt door: R.E. Stuut <u>lucimerken@quicknet.nl</u> E. Kool <u>e.kool2@chello.nl</u>











A5

















Theo Kastelein

























Kloof opzij

Kloof onderaan





No. 10 zonder Kloof

3 Kloof onderaan







































**C4** 



















D3



**D4** 





D6



**D7** 





D9































































H4



































1936 Zwijndrecht 1966



GE

GR

B





Oosterling

Ali

30.

1936 Zwijndrecht 1966

(0)

Jong Jong-Holland



1936 Zwijndrecht 1966

Jannie ten Bloemendaal

28



Los

Marjan

26.





































K5











K8



0847108 WD02 30 H00201 30078 90 1989

DE RECOUR DERGEN



011C 06 11001 06068 05 700W HOF VID







L3









































Rotterdam











R2



































12 BL GE GR RO