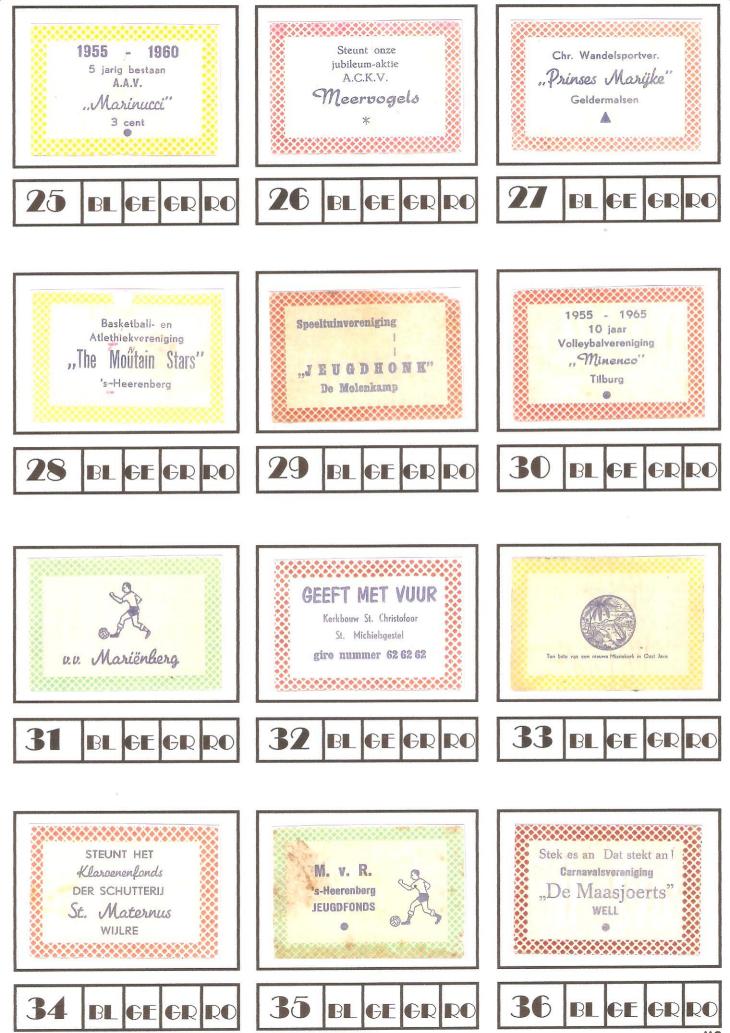

N CLUBS

Gemaakt door: R.E. Stuut <u>lucimerken@quicknet.nl</u> E. Kool <u>e.kool2@chello.nl</u>











A5

















Theo Kastelein

























Kloof opzij

Kloof onderaan





No. 10 zonder Kloof

3 Kloof onderaan







































**C4** 



















D3



**D4** 





D6



**D7** 





D9































































H4



































1936 Zwijndrecht 1966



GE

GR

B





Oosterling

Ali

30.

1936 Zwijndrecht 1966

(0)

Jong Jong-Holland



1936 Zwijndrecht 1966

Jannie ten Bloemendaal

28



Los

Marjan

26.





































K5











K8



0847108 WD02 30 H00201 30078 90 1989

DE RECOUR DERGEN



011C 06 11001 06068 05 700W HOF VID







L3









































Rotterdam











R2



































12 BL GE GR RO













MELISSANT WELISSANT WOOLIJKE Tippelaars" DEURNE - St. Jozef Par. BERRON BS3 BL GE GR RO BS3 BL GE GR RO

V7





V9











W5