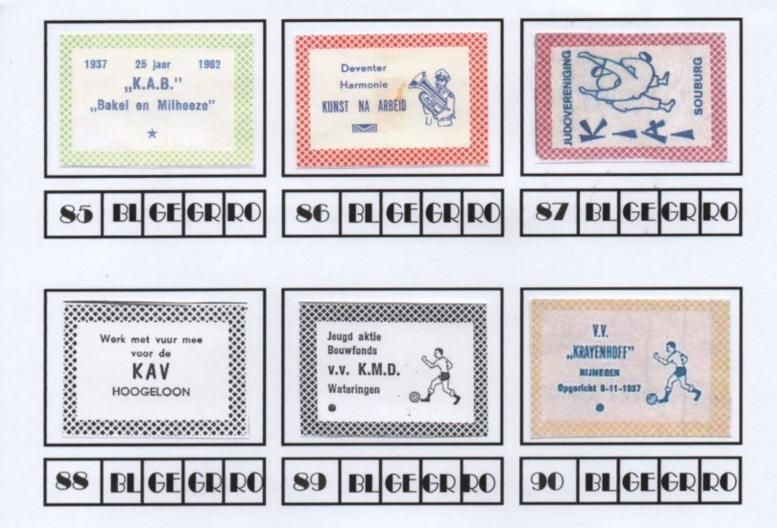

K8

0847108 WD02 30 H00201 30078 90 1989

DE RECOUR DERGEN

011C 06 11001 06068 05 700W HOF VID

L3

Rotterdam

R2

12 BL GE GR RO