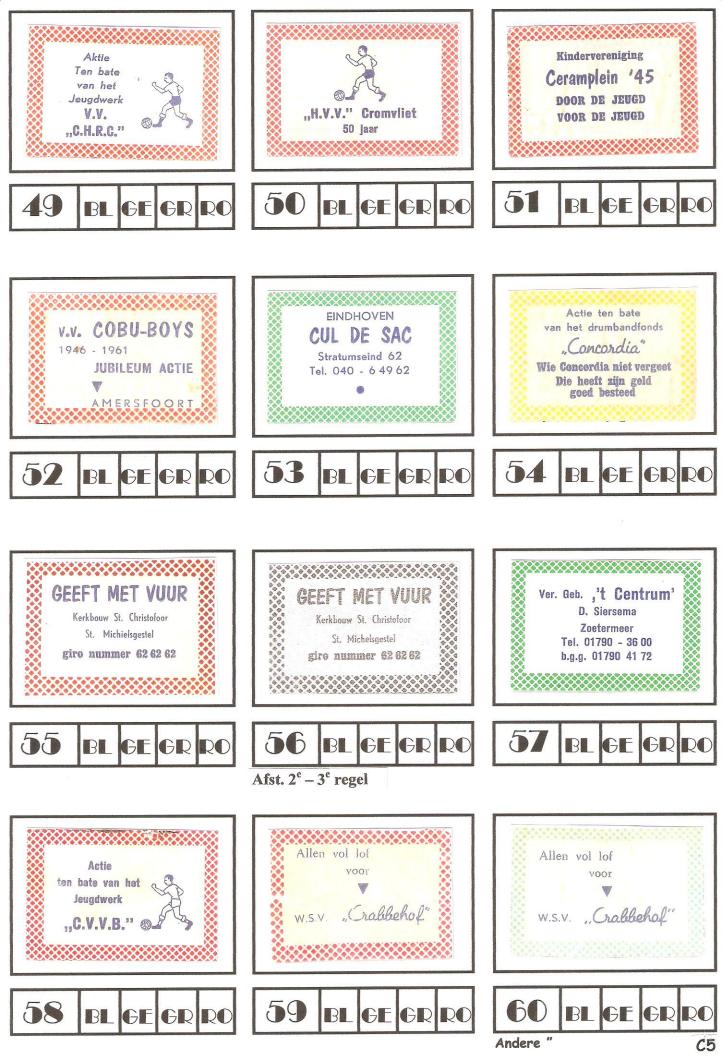

Lucífers-merken RUITJESRANDEN catalogus

## VERENIGINGEN CLUBS

Gemaakt door: R.E. Stuut <u>lucimerken@quicknet.nl</u> E. Kool <u>e.kool2@chello.nl</u>











A5

















Theo Kastelein

























Kloof opzij

Kloof onderaan





No. 10 zonder Kloof

3 Kloof onderaan







































**C4** 



















D3



**D4** 





D6



**D7** 





D9































































H4



































1936 Zwijndrecht 1966



GE

GR

B





Oosterling

Ali

30.

1936 Zwijndrecht 1966

(0)

Jong Jong-Holland



1936 Zwijndrecht 1966

Jannie ten Bloemendaal

28



Los

Marjan

26.





































K5











K8



0847108 WD02 30 H00201 30078 90 1989

DE RECOUR DERGEN



011C 06 11001 06068 05 700W HOF VID







L3









































Rotterdam











R2



































12 BL GE GR RO













MELISSANT WELISSANT WOOLIJKE Tippelaars" DEURNE - St. Jozef Par. BERRON BS3 BL GE GR RO BS3 BL GE GR RO

V7





V9











W5