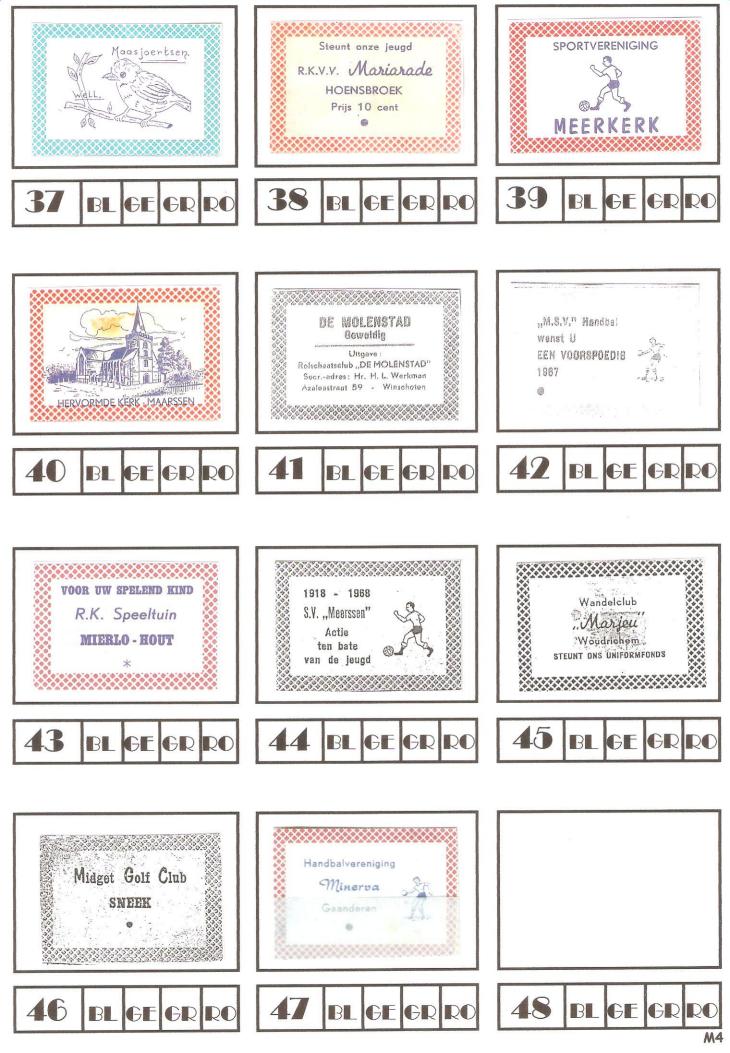

CLUBS

Gemaakt door: R.E. Stuut <u>lucimerken@quicknet.nl</u> E. Kool <u>e.kool2@chello.nl</u>











A5

















Theo Kastelein

























Kloof opzij

Kloof onderaan





No. 10 zonder Kloof

3 Kloof onderaan







































**C4** 



















D3



**D4** 





D6



**D7** 





D9































































H4



































1936 Zwijndrecht 1966



GE

GR

B





Oosterling

Ali

30.

1936 Zwijndrecht 1966

(0)

Jong Jong-Holland



1936 Zwijndrecht 1966

Jannie ten Bloemendaal

28



Los

Marjan

26.





































K5











K8



0847108 WD02 30 H00201 30078 90 1989

DE RECOUR DERGEN



011C 06 11001 06068 05 700W HOF VID







L3









































Rotterdam











R2



































12 BL GE GR RO













MELISSANT WELISSANT WOOLIJKE Tippelaars" DEURNE - St. Jozef Par. BERRON BS3 BL GE GR RO BS3 BL GE GR RO

V7





V9











W5