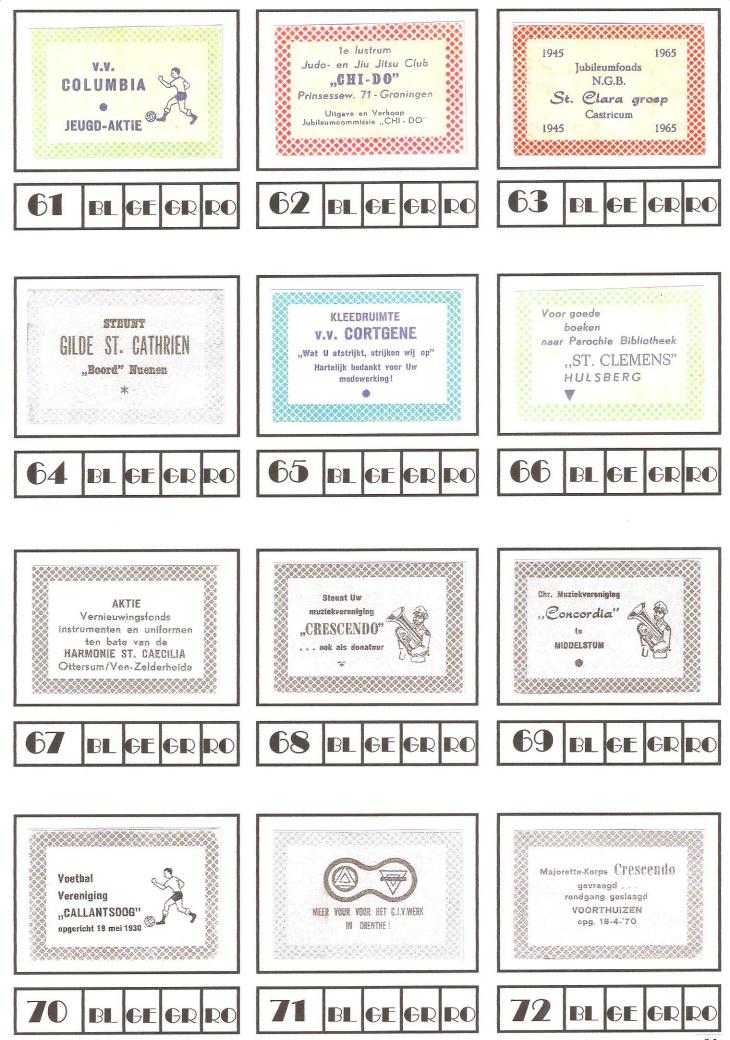

Lucífers-merken RUITJESRANDEN catalogus

## VERENIGINGEN CLUBS

Gemaakt door: R.E. Stuut <u>lucimerken@quicknet.nl</u> E. Kool <u>e.kool2@chello.nl</u>











A5

















Theo Kastelein

























Kloof opzij

Kloof onderaan





No. 10 zonder Kloof

3 Kloof onderaan







































**C4** 



















D3



**D4** 





D6



**D7** 





D9































































H4



































1936 Zwijndrecht 1966



GE

GR

B





Oosterling

Ali

30.

1936 Zwijndrecht 1966

(0)

Jong Jong-Holland



1936 Zwijndrecht 1966

Jannie ten Bloemendaal

28



Los

Marjan

26.





































K5











K8



0847108 WD02 30 H00201 30078 90 1989

DE RECOUR DERGEN



011C 06 11001 06068 05 700W HOF VID







L3









































Rotterdam











R2



































12 BL GE GR RO













MELISSANT WELISSANT WOOLIJKE Tippelaars" DEURNE - St. Jozef Par. BERRON BS3 BL GE GR RO BS3 BL GE GR RO

V7





V9











W5