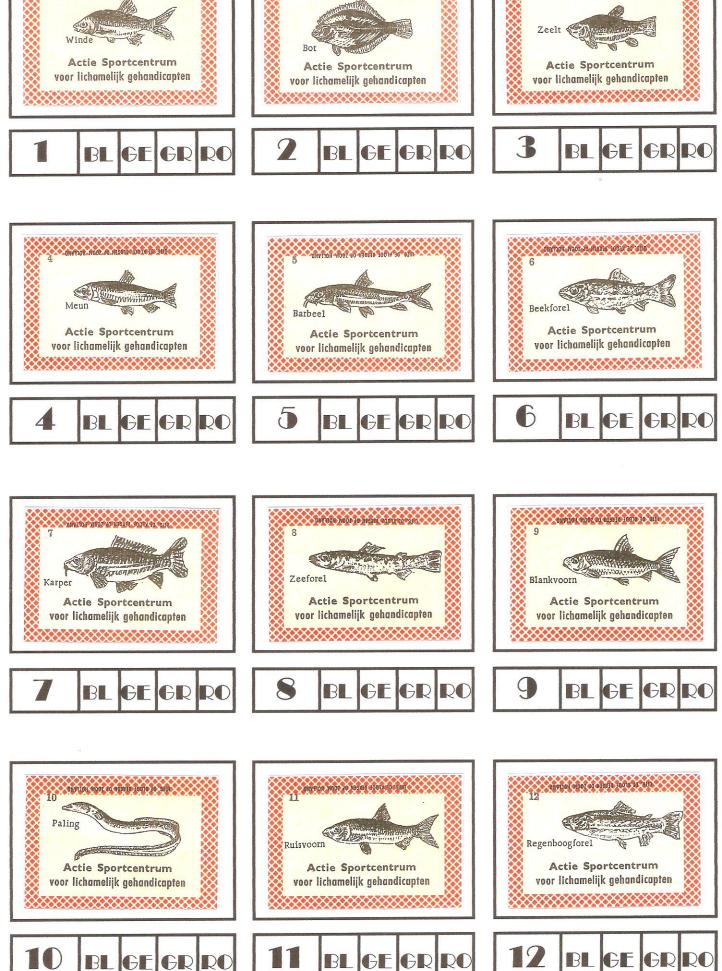

Lucífers-merken RUITJESRANDEN catalogus

## VERENIGINGEN CLUBS

Gemaakt door: R.E. Stuut <u>lucimerken@quicknet.nl</u> E. Kool <u>e.kool2@chello.nl</u>











A5

















Theo Kastelein

























Kloof opzij

Kloof onderaan





No. 10 zonder Kloof

3 Kloof onderaan







































**C4** 



















D3



**D4** 





D6



**D7** 





D9































































H4



































1936 Zwijndrecht 1966



GE

GR

B





Oosterling

Ali

30.

1936 Zwijndrecht 1966

(0)

Jong Jong-Holland



1936 Zwijndrecht 1966

Jannie ten Bloemendaal

28



Los

Marjan

26.





































K5











K8



0847108 WD02 30 H00201 30078 90 1989

DE RECOUR DERGEN



011C 06 11001 06068 05 700W HOF VID







L3









































Rotterdam











R2



































12 BL GE GR RO













MELISSANT WELISSANT WOOLIJKE Tippelaars" DEURNE - St. Jozef Par. BERRON BS3 BL GE GR RO BS3 BL GE GR RO

V7





V9











W5