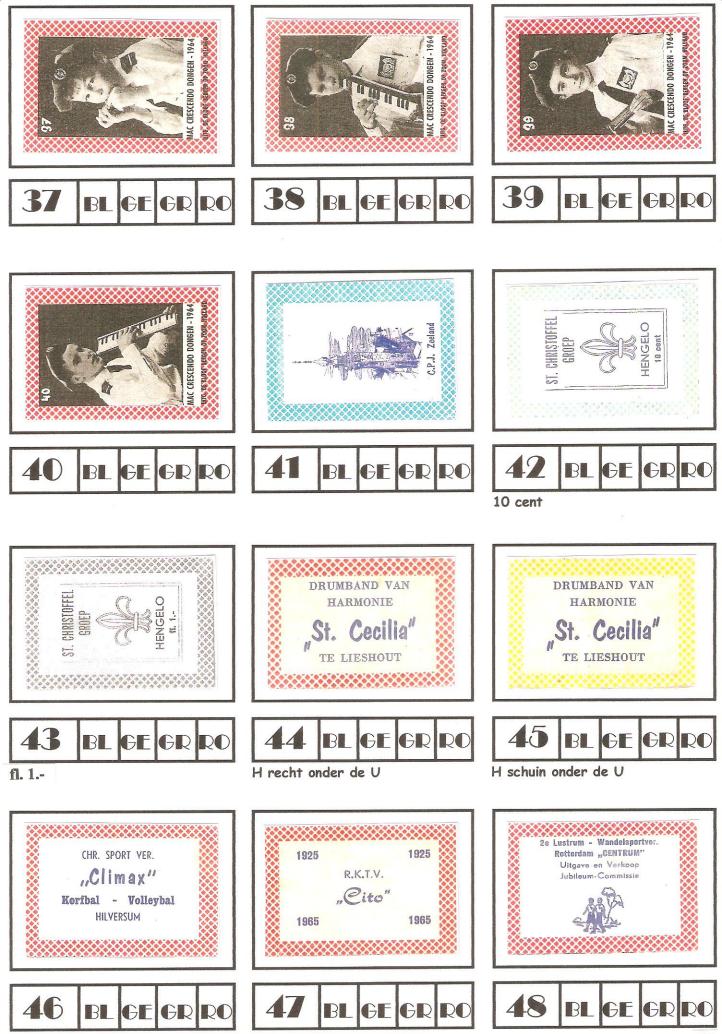

Lucífers-merken RUITJESRANDEN catalogus

## VERENIGINGEN CLUBS

Gemaakt door: R.E. Stuut <u>lucimerken@quicknet.nl</u> E. Kool <u>e.kool2@chello.nl</u>











A5

















Theo Kastelein

























Kloof opzij

Kloof onderaan





No. 10 zonder Kloof

3 Kloof onderaan







































**C4** 



















D3



**D4** 





D6



**D7** 





D9































































H4



































1936 Zwijndrecht 1966



GE

GR

B





Oosterling

Ali

30.

1936 Zwijndrecht 1966

(0)

Jong Jong-Holland



1936 Zwijndrecht 1966

Jannie ten Bloemendaal

28



Los

Marjan

26.





































K5











K8



0847108 WD02 30 H00201 30078 90 1989

DE RECOUR DERGEN



011C 06 11001 06068 05 700W HOF VID







L3









































Rotterdam











R2



































12 BL GE GR RO













MELISSANT WELISSANT WOOLIJKE Tippelaars" DEURNE - St. Jozef Par. BERRON BS3 BL GE GR RO BS3 BL GE GR RO

V7





V9











W5